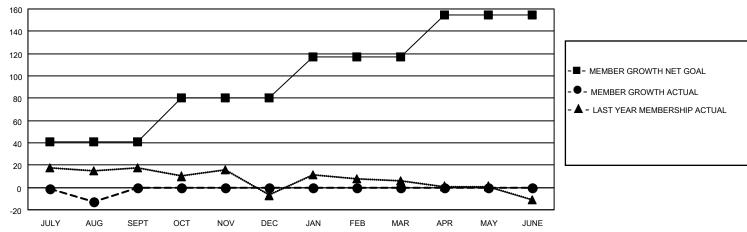

## District 12 N

Results as of: 8/31/2022

| Clubs                 |               |           |               | Members               |                       |                         |                                                    |
|-----------------------|---------------|-----------|---------------|-----------------------|-----------------------|-------------------------|----------------------------------------------------|
| RESULTS FOR 2022-2023 |               |           |               | RESULTS FOR 2022-2023 |                       |                         |                                                    |
| QUARTER               | NEW CLUB GOAL | NEW CLUBS | DROPPED CLUBS | QUARTER MEMB          | ER GROWTH NET<br>GOAL | MEMBER GROWTH<br>ACTUAL | DROPPED<br>MEMBERS ACTUAL<br>(including transfers) |
| JULY/AUG/SEPT         | 0             | 0         | 0             | JULY/AUG/SEPT         | 41                    | 8                       | 20                                                 |
| OCT/NOV/DEC           | 1             | 0         | 0             | OCT/NOV/DEC           | 39                    | 0                       | 0                                                  |
| JAN/FEB/MAR           | 0             | 0         | 0             | JAN/FEB/MAR           | 37                    | 0                       | 0                                                  |
| APR/MAY/JUNE          | 0             | 0         | 0             | APR/MAY/JUNE          | 38                    | 0                       | 0                                                  |

#### GOALS AND ACTUAL MEMBERS CUMULATIVE

| DROPPED CLUBS: 0 |    | 5 CLUBS OF 42 ADDED 1 OR<br>MORE NEW MEMBERS | GENDER DISTRIBUTION                 |              |  |
|------------------|----|----------------------------------------------|-------------------------------------|--------------|--|
|                  |    | WORL NEW WEWDERO                             | MALE                                | 499 (58.98%) |  |
|                  |    |                                              | FEMALE 346 (40.90%)                 |              |  |
| DROPPED MEMBERS  |    |                                              | NON BINARY 1 (0.12%)                |              |  |
|                  |    |                                              | PREFER NOT TO ANSWER 0 (0.00%)      |              |  |
| DECEASED         | 10 |                                              |                                     | ,            |  |
| CLUB CANCELLED   | 0  | CLICK HERE FOR CUMULATIVE                    | TOTAL FAMILY UNIT MEMBERS 233       |              |  |
| OTHER            | 10 | MEMBERSHIP DATA                              |                                     |              |  |
| TOTAL            | 20 |                                              | FAMILY MEMBERS PAYING HALF DUES 119 |              |  |
|                  |    |                                              |                                     |              |  |