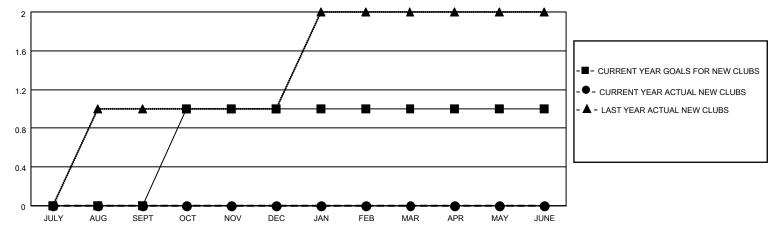

## District 12 N

Results as of: 8/31/2022

| Clubs                 |               |           |               | Members               |                       |                         |                                                    |
|-----------------------|---------------|-----------|---------------|-----------------------|-----------------------|-------------------------|----------------------------------------------------|
| RESULTS FOR 2022-2023 |               |           |               | RESULTS FOR 2022-2023 |                       |                         |                                                    |
| QUARTER               | NEW CLUB GOAL | NEW CLUBS | DROPPED CLUBS | QUARTER MEMB          | ER GROWTH NET<br>GOAL | MEMBER GROWTH<br>ACTUAL | DROPPED<br>MEMBERS ACTUAL<br>(including transfers) |
| JULY/AUG/SEPT         | 0             | 0         | 0             | JULY/AUG/SEPT         | 41                    | 8                       | 20                                                 |
| OCT/NOV/DEC           | 1             | 0         | 0             | OCT/NOV/DEC           | 39                    | 0                       | 0                                                  |
| JAN/FEB/MAR           | 0             | 0         | 0             | JAN/FEB/MAR           | 37                    | 0                       | 0                                                  |
| APR/MAY/JUNE          | 0             | 0         | 0             | APR/MAY/JUNE          | 38                    | 0                       | 0                                                  |

### GOALS AND ACTUAL NEW CLUBS CUMULATIVE